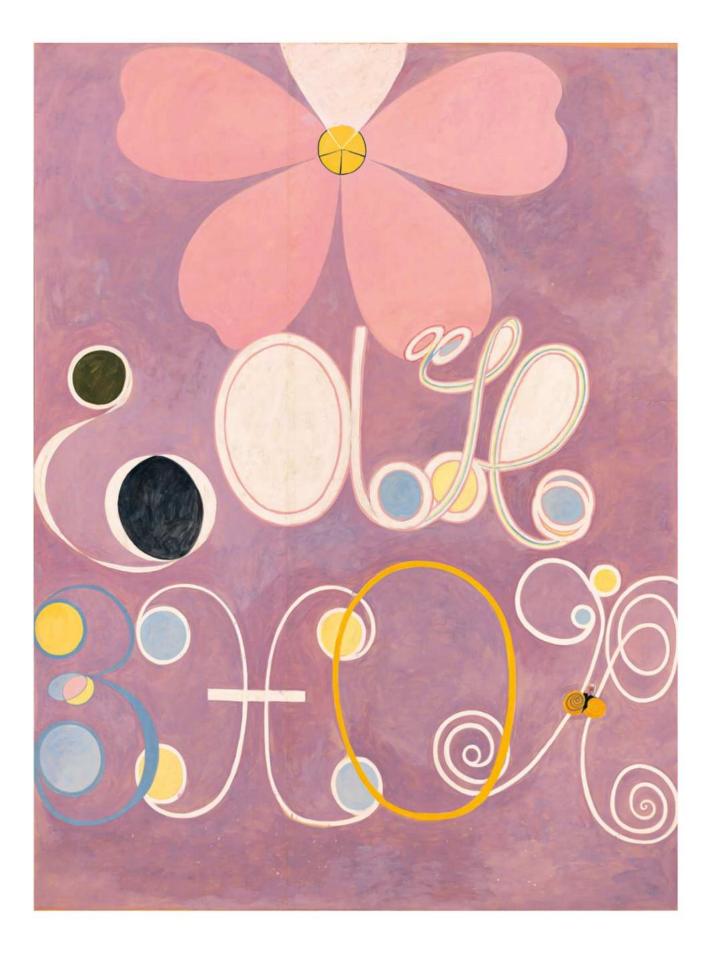

## Listing of works:

- 1. The Ten Largest No. 2, Group IV, 1907
- 2. The Ten Largest No. 4, Group IV, 1907
- 3. The Ten Largest No. 6, Group IV, 1907
- 4. The Dove No. 18, Group IX, SUW, 1915
- The Swan No. 12, Group IX, SUW, 1915
- Tree of Knowledge No. 1, 1913 1915
- Tree of Knowledge No. 2, 1913 1915
- The Swan No. 18, Group IX, SUW, 1915
- Altarpiece Group X, No. 2, 1915
- Altarpiece Group X, No. 1, 1915