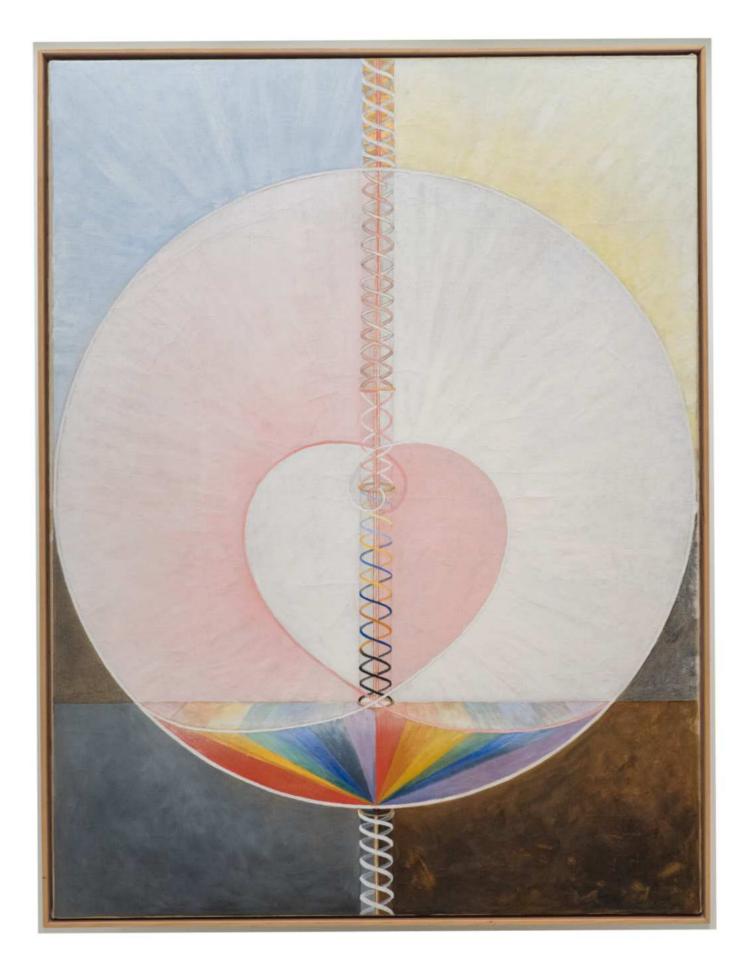

## Listing of works:

- 1. The Ten Largest No. 2, Group IV, 1907
- 2. The Ten Largest No. 4, Group IV, 1907
- 3. The Ten Largest No. 6, Group IV, 1907
- 4. The Dove No. 18, Group IX, SUW, 1915
- The Swan No. 12, Group IX, SUW, 1915
- Tree of Knowledge No. 1, 1913 1915
- Tree of Knowledge No. 2, 1913 1915
- The Swan No. 18, Group IX, SUW, 1915
- Altarpiece Group X, No. 2, 1915
- Altarpiece Group X, No. 1, 1915