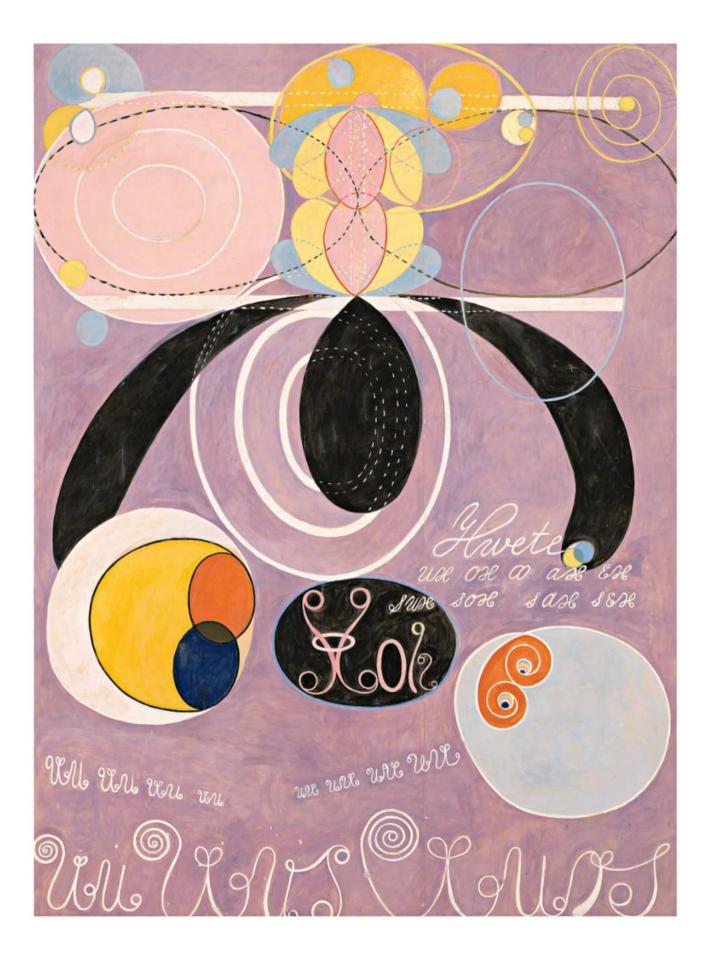

## Listing of works:

- 1. The Ten Largest No. 2, Group IV, 1907
- 2. The Ten Largest No. 4, Group IV, 1907
- 3. The Ten Largest No. 6, Group IV, 1907
- 4. The Dove No. 18, Group IX, SUW, 1915
- The Swan No. 12, Group IX, SUW, 1915
- Tree of Knowledge No. 1, 1913 1915
- Tree of Knowledge No. 2, 1913 1915
- The Swan No. 18, Group IX, SUW, 1915
- Altarpiece Group X, No. 2, 1915
- Altarpiece Group X, No. 1, 1915